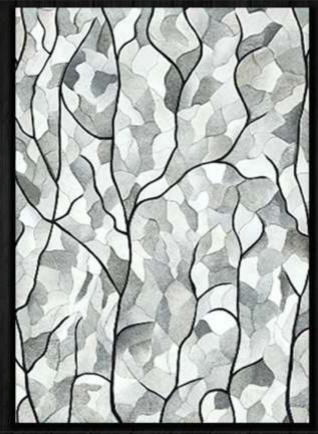

## SCOTCHGARD TREATED WALL TTTTTTTTT

DUST REPELLENT, WATER REPELLENT, STAIN PROTECTIVE

MOONLIGHT