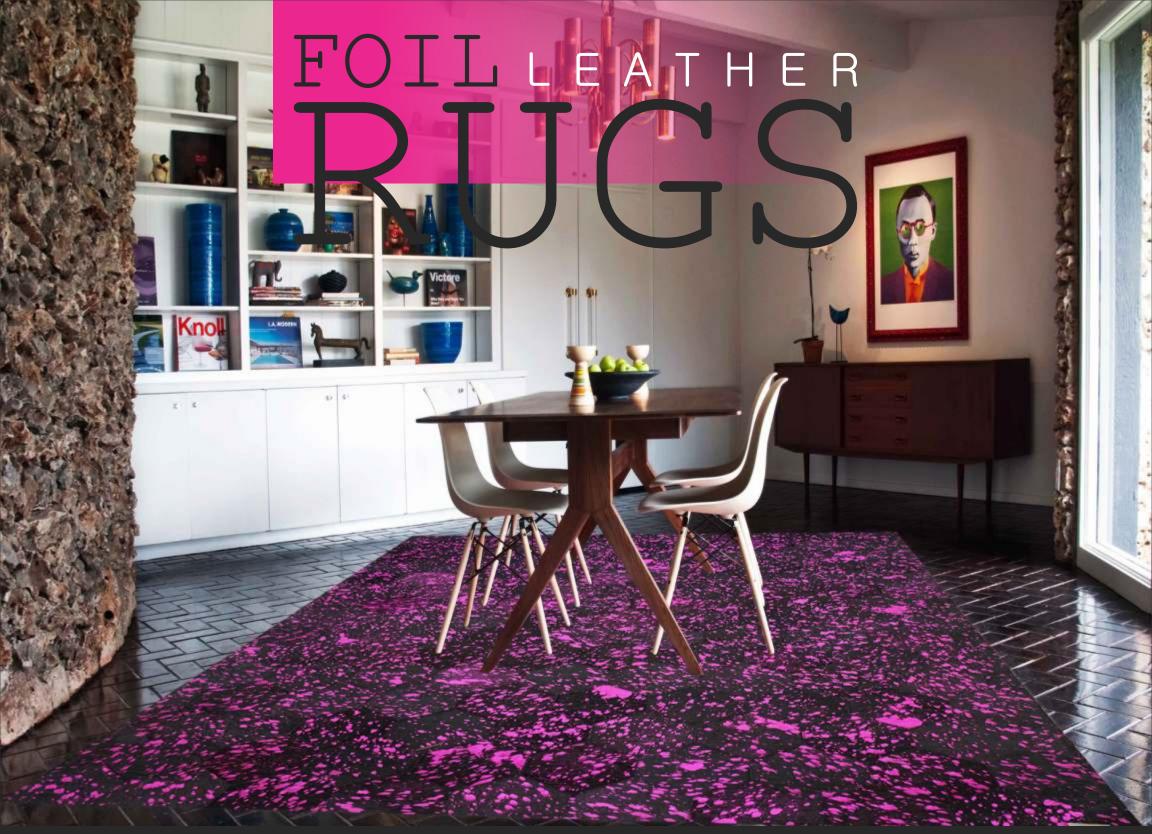

KOHINOOR PINK

STREAK

READY SIZE:

120 X 180 CMS

CUSTOMIZATION AVAILABLE ANY SHAPE/SIZE.

ESSEX -PINK

LEONARD-BROWN

LEONARD BLACK