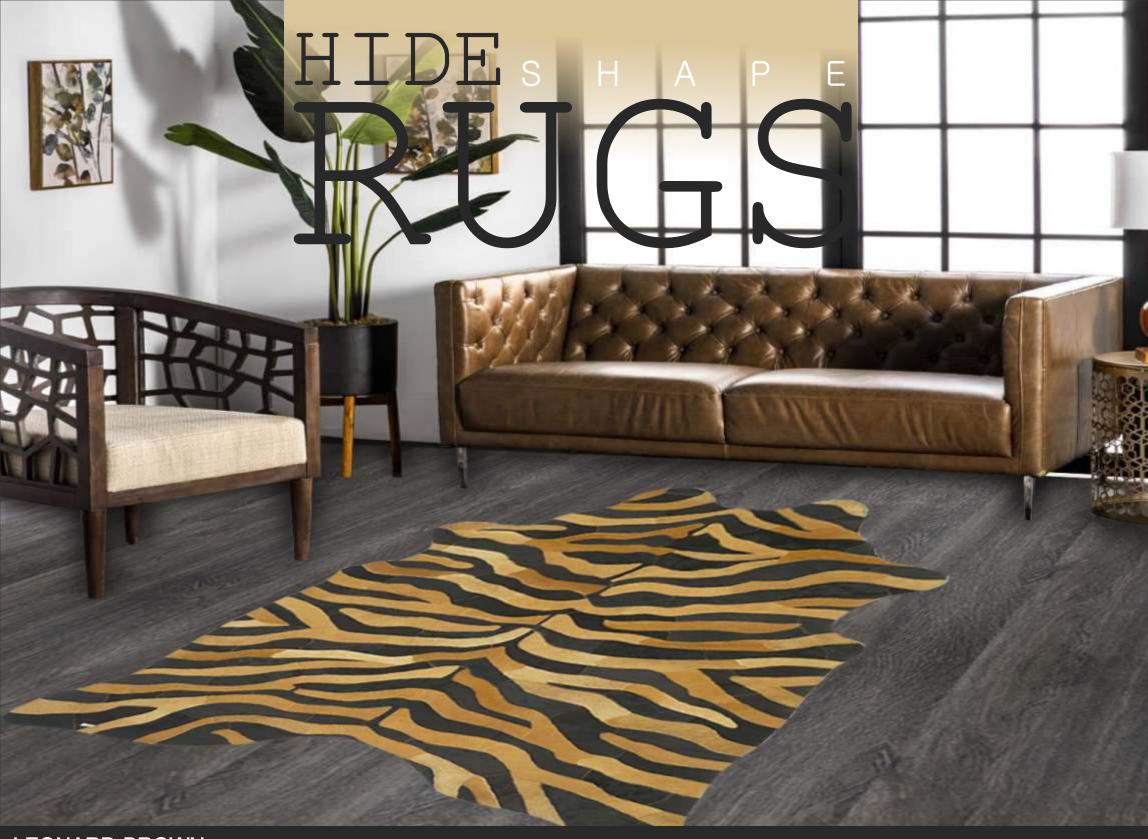

HANGRILA GREY



ELDORADO BLACK









HIGHFIELD BLACK



BELLA BROWN

HIGHFIELD

BROWN



CONCORD CHOCOLATE



CONCORD BLACK SUNSTAR BLACK

CONCORD

GREY









MOCHA

BROWN





PRINGLE BROWN



ZIPPY BROWN





PINNACLE



PIPER BROWN



ATLANTIS BROWN





CROSSOVER-BROWN

### HARVEST BROWN



BLACKBURN CHOCOLATE LEONARD BROWN

PAISLEY CHOCLATE







CIRCUS

BLACK

ROSE

BLACK





CORAL

BLACK

READY SIZE: 120 X 180 CMS

CUSTOMIZATION AVAILABLE ANY SHAPE/SIZE.



**PINNACLE-EXOTIC** 



EXOTICA

EXOTIC



VINCENT EXOTIC

ILLUSION EXOTIC





### TULIP EXOTIC

RIO EXOTIC



PINNACLE EXOTIC

URBAN JERSEY









CROME-MULTY



CROME MULTY

SHANGRILA

MULTI



KOHINOOR PINK











STREAK





READY SIZE:

120 X 180 CMS

CUSTOMIZATION AVAILABLE ANY SHAPE/SIZE.



ESSEX -PINK





LEONARD-BROWN



LEONARD BLACK



LEONARD BROWN



### MOTIVELEATHER WALLPANEL&RUGS

**PEACOCK-MULTI** 



ELEPHANT





DEER



HORSE





PEACOCK-MULTI

## LEATHER WALL PANEL



DIAMOND-BROWN

ELDORADO-BLACK

### VINCENT-EXOTIC

This beautiful hand crafted leather Wallpanel is made from the best quality leather.

ENT REFERENCE FERRING MEDICAL STR

AVAILABLE SIZE : ANY SIZE AS PER ORDER

AVAILABLE SHAPE : RECTANGEL/SQUARE/ROUND PACKING : ROLL FORM

### CARE INSTRUCTION:

- . Any spills of liquid should be removed immediately with soft absorbent cloth or paper towel.
- . Do not wash with hand or machine or tumble dry.
- . Do not expose to direct sun light and extreme heat. Avoid installing too close to fireplace.
- . Do not use Vaccum cleaner for cleaning .
- . With proper care you shoul