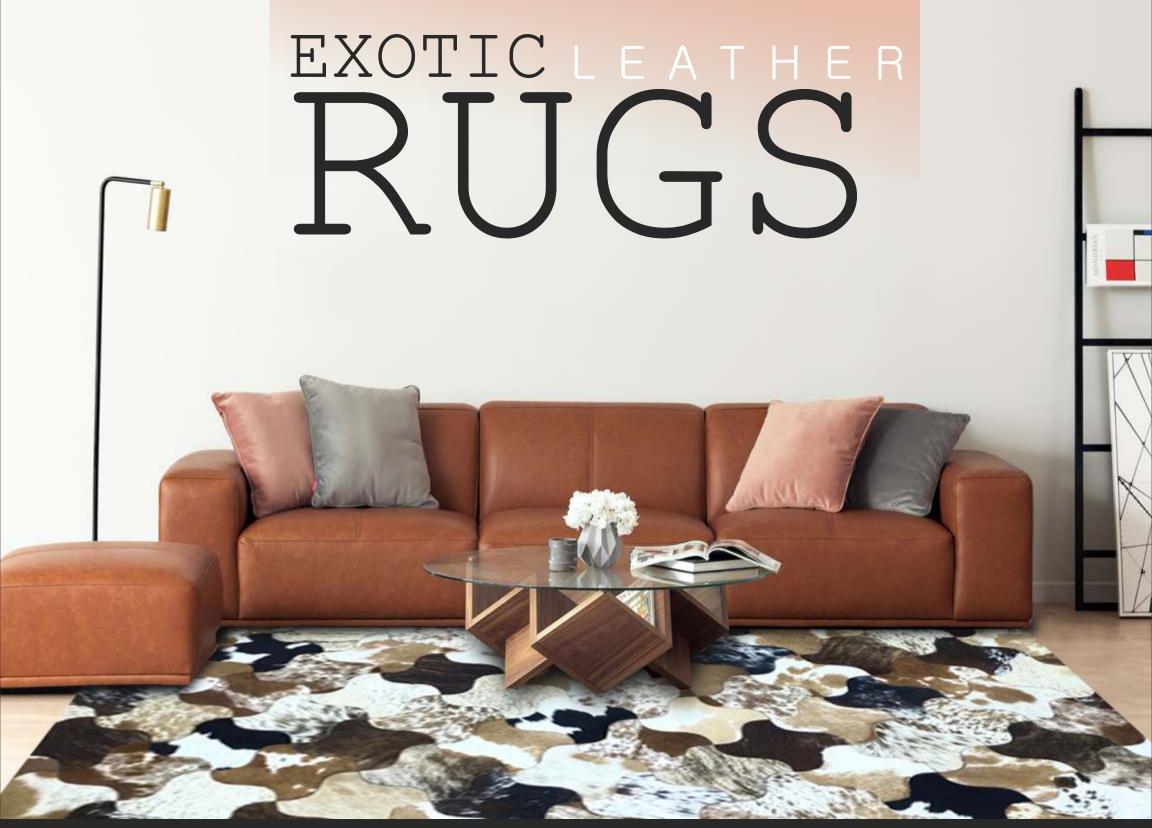

### NIRVANA-BROWN

#### This beautiful hand crafted leather rug is made from the best quality leather.

This carpet may not lay flat as you open it when it is unrolled from its packaging. Please lay it on the opposite side from the opening direction and let the carpet lay for little while, and it will become flat in a short time.

This leather carpet is not meant for heavy traffic area.

READY SIZE:

120 X 180 CMS

### CUSTOMIZATION AVAILABLE ANY SHAPE/SIZE.