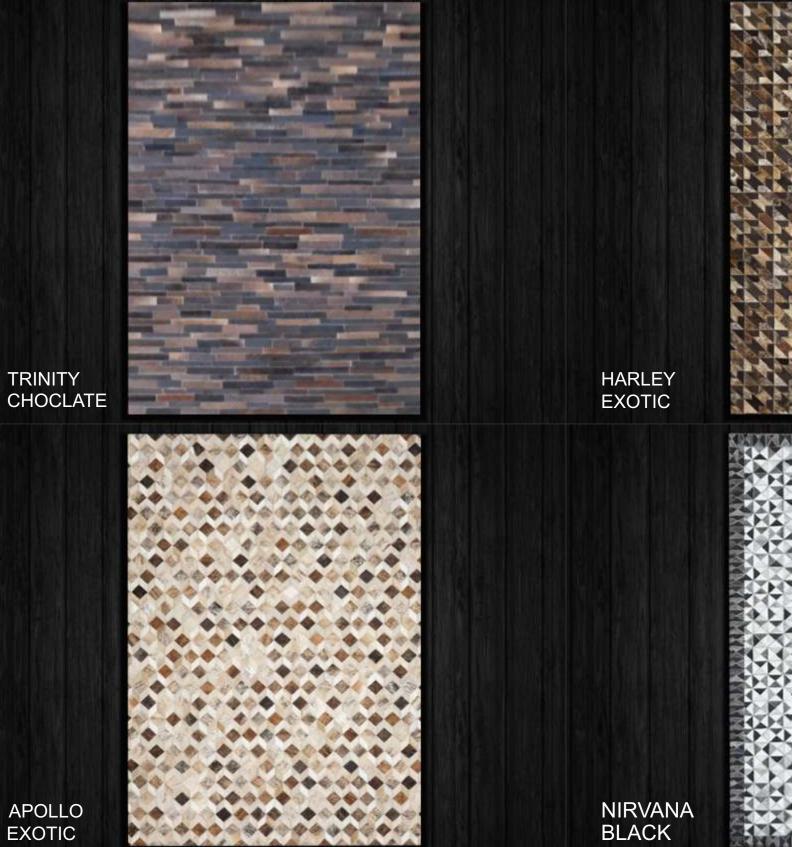

# NATURAL LE A THE R RUI (GARANGE STREER)

LEONARD-BROWN

HERITAGE BLACK

Kohinoor Grey KOHINOOR BROWN

HERITAGE BROWN

SHANGRILA BROWN

BROWN

SHANGRILA GREY

ELDORADO BLACK

HIGHFIELD BLACK

BELLA BROWN

HIGHFIELD

BROWN

CONCORD CHOCOLATE

CONCORD BLACK SUNSTAR BLACK

CONCORD