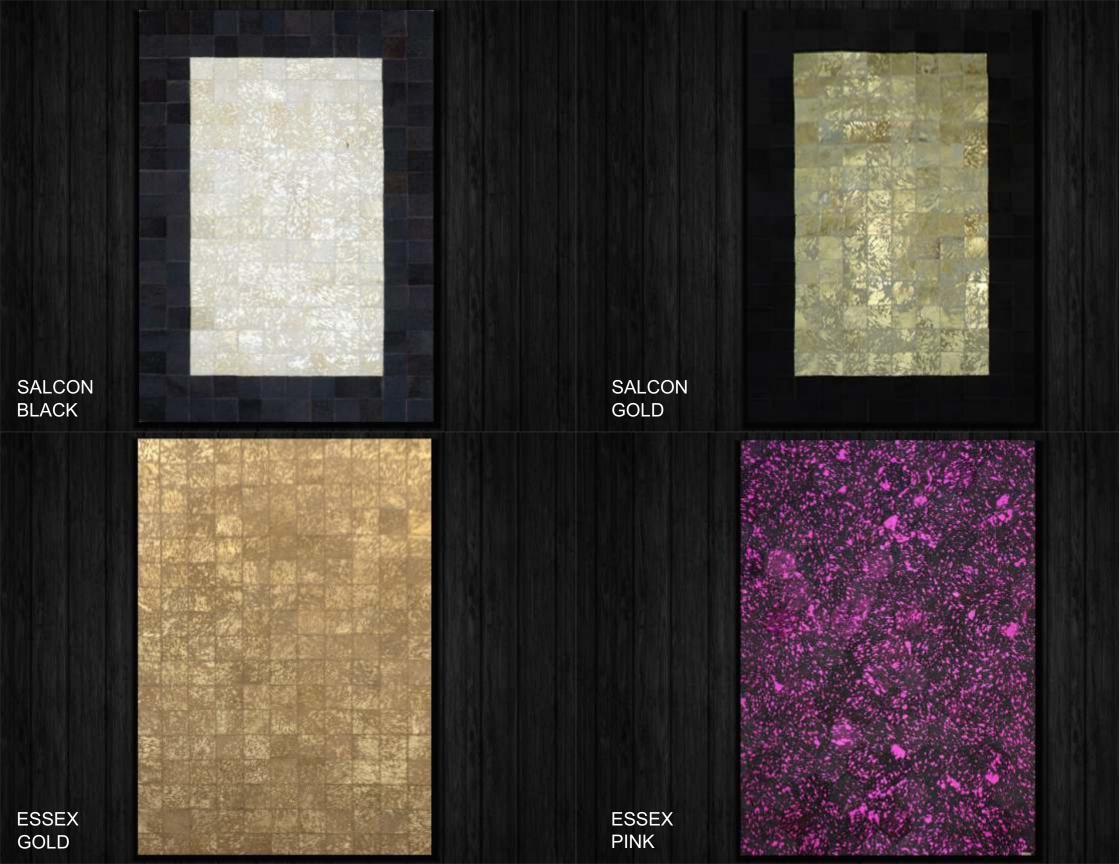

KOHINOOR PINK

STREAK

READY SIZE:

120 X 180 CMS

CUSTOMIZATION AVAILABLE ANY SHAPE/SIZE.

ESSEX -PINK

LEONARD-BROWN

LEONARD BLACK