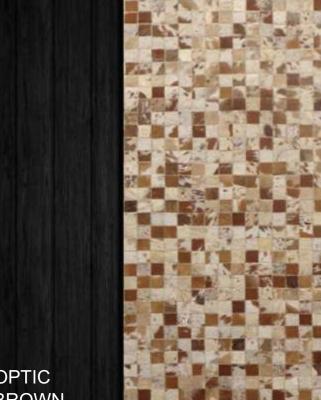

DIAMOND-BROWN





DIAMOND GREY

HILLCREST

BLACK

HILLCREST CHOCLATE











CHEVRON BROWN











ZIGGY-CHOCLATE



SLYDER BLACK

BAXTER GREY



SLYDER GOLD

CREEK GREY







### NIRVANA-BROWN

#### This beautiful hand crafted leather rug is made from the best quality leather.

This carpet may not lay flat as you open it when it is unrolled from its packaging. Please lay it on the opposite side from the opening direction and let the carpet lay for little while, and it will become flat in a short time.

### CARE INSTRUCTION : Clean with soft brush

- . Any spills of liquid should be removed immediately with soft absorbent cloth or paper towel. In case any spills seeping through the carpet, you must dry it from both sides, otherwise it will stay moist and get spoiled over time.
- . Do not wash with hand or machine or tumble dry.
- . Do not expose to direct sun light and extreme