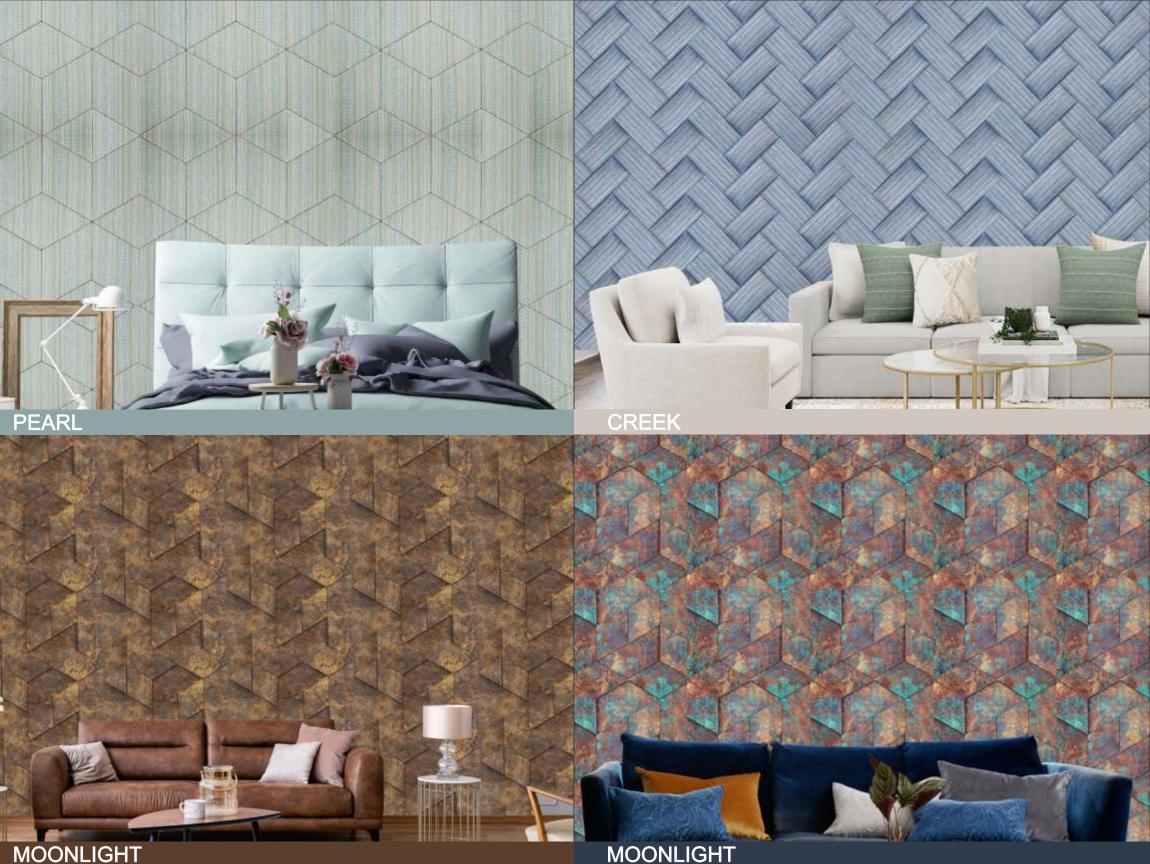

## SCOTCHGARD TREATED WALL TTTTTTTTT

DUST REPELLENT, WATER REPELLENT, STAIN PROTECTIVE

MOONLIGHT