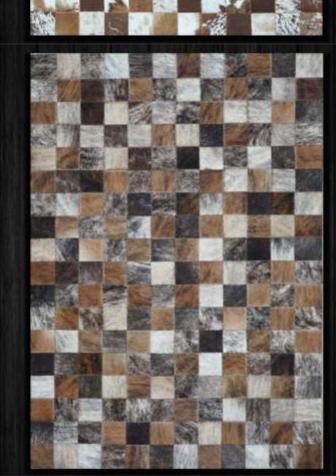

ather carpet is not meant for heavy traffic area.

READY SIZE:

120 X 180 CMS

### CUSTOMIZATION AVAILABLE ANY SHAPE/SIZE.

# NATURAL LE A THE R RUI (GARANGE STREER)

LEONARD-BROWN



HERITAGE BLACK



Kohinoor Grey KOHINOOR BROWN



HERITAGE BROWN







SHANGRILA BROWN

BROWN

SHANGRILA GREY



ELDORADO BLACK









HIGHFIELD BLACK



BELLA BROWN

HIGHFIELD

BROWN



CONCORD CHOCOLATE



CONCORD BLACK SUNSTAR BLACK

CONCORD

GREY









MOCHA

BROWN





PRINGLE BROWN



ZIPPY BROWN





PINNACLE



PIPER BROWN



ATLANTIS BROWN





CROSSOVER-BROWN

### HARVEST BROWN



BLACKBURN CHOCOLATE LEONARD BROWN

PAISLEY CHOCLATE







CIRCUS

BLACK

ROSE

BLACK





CORAL

BLACK

READY SIZE: 120 X 180 CMS

CUSTOMIZATION AVAILABLE ANY SHAPE/SIZE.



**PINNACLE-EXOTIC** 



EXOTICA

EXOTIC



VINCENT EXOTIC

ILLUSION EXOTIC





### TULIP EXOTIC

RIO EXOTIC



PINNACLE EXOTIC

URBAN JERSEY









CROME-MULTY



CROME MULTY

SHANGRILA

MULTI



KOHINOOR PINK











STREAK





READY SIZE:

120 X 180 CMS

CUSTOMIZATION AVAILABLE ANY SHAPE/SIZE.



ESSEX -PINK





LEONARD-BROWN



LEONARD BLACK



LEONARD BROWN



### MOTIVELEATHER WALLPANEL&RUGS

**PEACOCK-MULTI** 



ELEPHANT





DEER



HORSE





PEACOCK-MULTI

## LEATHER WALL PANEL



DIAMOND-BROWN

ELDORADO-BLACK

### VINCENT-EXOTIC

This beautiful hand crafted leather Wallpanel is made from the best quality leather.

ENT REFERENCE FERRING MEDICAL STR

AVAILABLE SIZE : ANY SIZE AS PER ORDER

AVAILABLE SHAPE : RECTANGEL/SQUARE/ROUND PACKING : ROLL FORM

### CARE INSTRUCTION:

- . Any spills of liquid should be remov