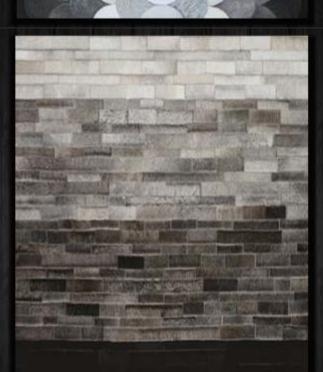

### **REVANTA-EXOTIC**

**VICTOR-BROWN** 

This beautiful hand crafted wall tile is made from the best quality leather.

AVAILABLE SIZE : ANY SIZE AS PER ORDER

### CARE INSTRUCTION:

- Clean with (Wet cloth /Dry cloth ).
- Spot cleaning with mild soap and water will remove most of the everyday stains.
- Any spills of liquid should be removed immediately with soft absorbent cloth or paper towel.
- Do not expose to direct sun light and extreme heat. Avoid installing too close to fireplace.
- With proper care you should enjoy many years of beauty and elegance from our Leather wall tiles.