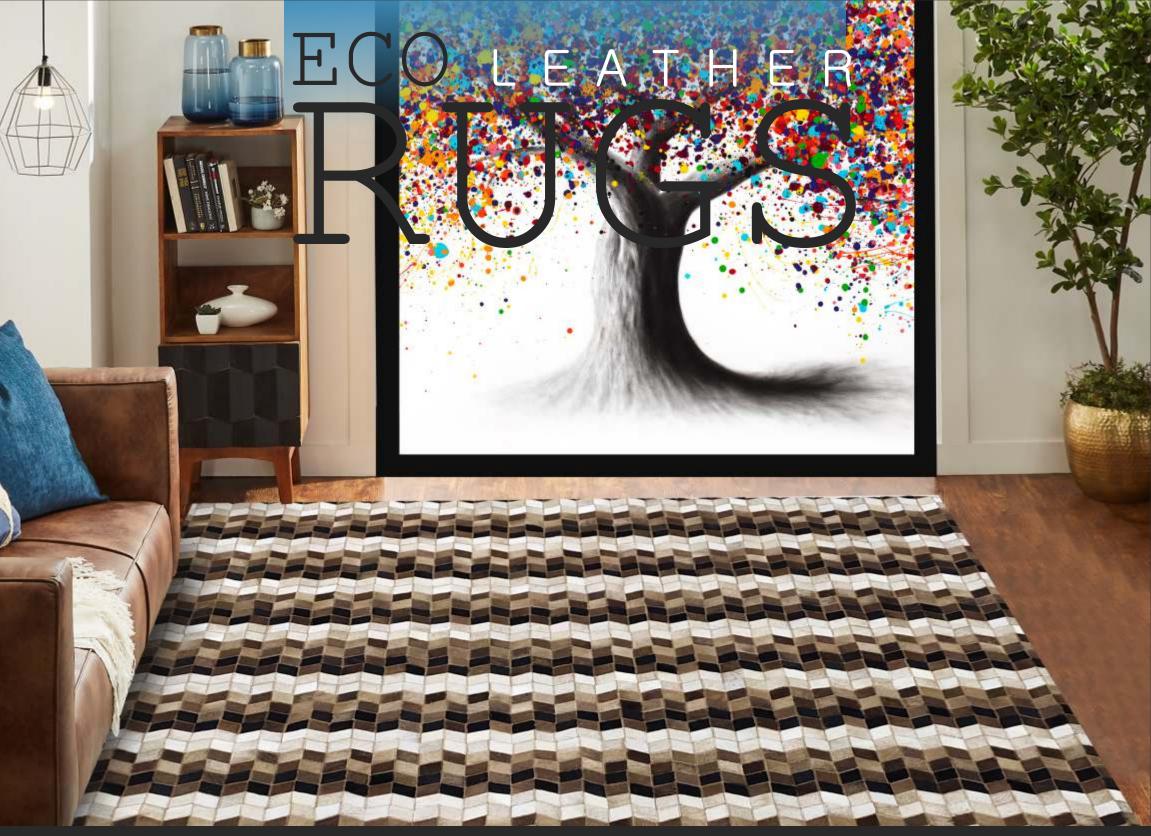

#### This beautiful hand crafted leather rug is made from the best quality leather.

This carpet may not lay flat as you open it when it is unrolled from its packaging. Please lay it on the opposite side from the opening direction and let the carpet lay for little while, and it will become flat in a short time.

This leather carpet is not meant for heavy traffic area.

READY SIZE:

120 X 180 CMS

### CUSTOMIZATION AVAILABLE ANY SHAPE/SIZE.