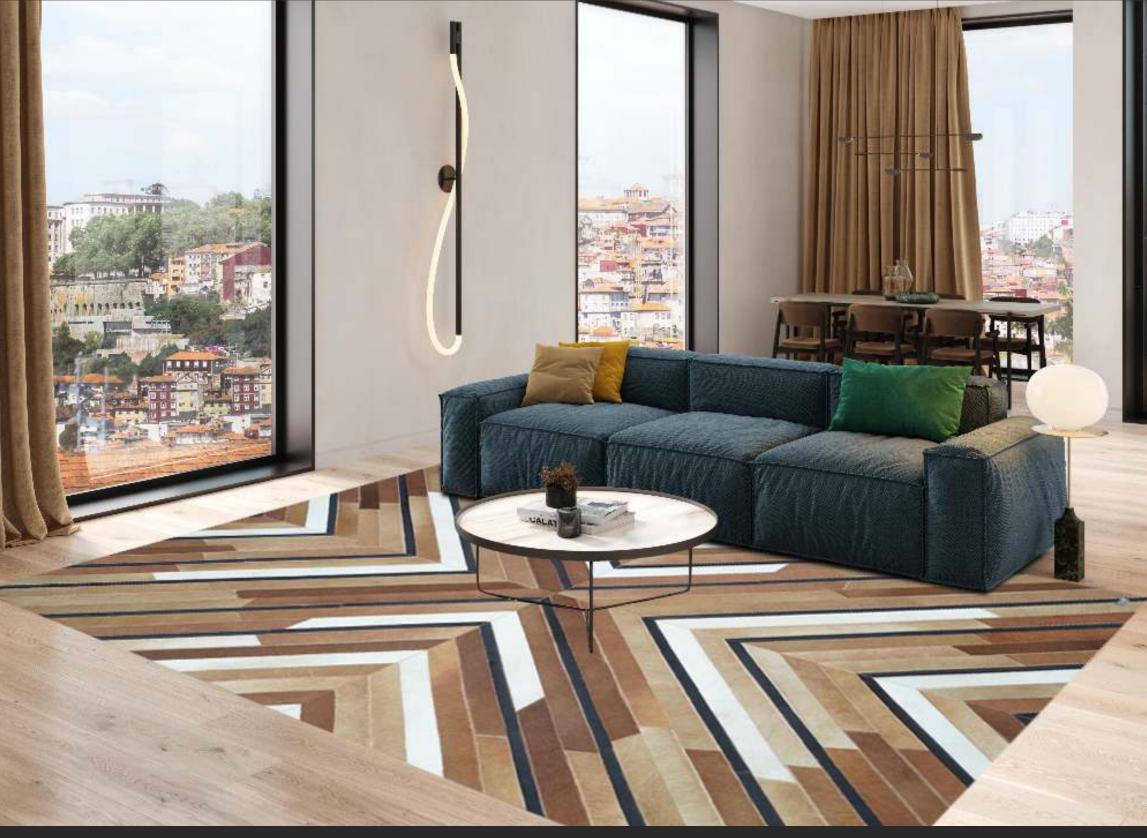

# NATURAL LE A THE R RUI (GARANGE STREER)

LEONARD-BROWN

HERITAGE BLACK

Kohinoor Grey KOHINOOR BROWN

HERITAGE BROWN

SHANGRILA BROWN

BROWN

SHANGRILA GREY