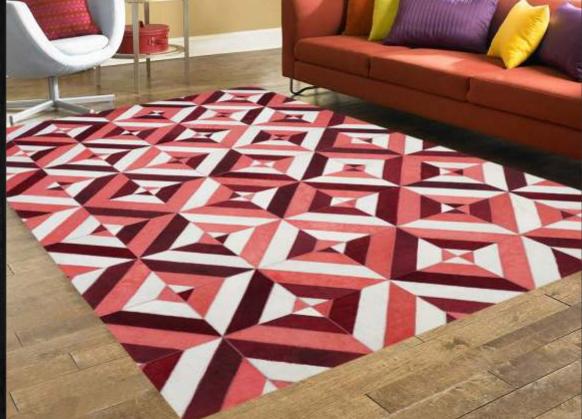

### NIRVANA-BROWN

#### This beautiful hand crafted leather rug is made from the best quality leather.

This carpet may not lay flat as you open it when it is unrolled from its packaging. Please lay it on the opposite side from the opening direction and let the carpet lay for little while, and it will become flat in a short time.